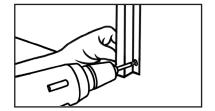

Repeat step 2B on the opposite side.

**2C** - Make sure each track is aligned at the top and bottom of the window opening. Use a total of 3 pan head screws to fasten each track in place.

**2D** - Install the rubber stop screws just under each shield track. Check to make sure the shield is level once both stop screws are in place.