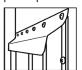

#### STEP 4. INSTALL THE EXTERIOR DRIP CAP

**4A -** It is critical to place the Drip Cap on top of the Shield Track as seen in the image.

Begin by making guide marks 1-9/16" above the window.

**4B** - Secure the drip cap on the right side with 1 pan head screw. Then, make sure the drip cap is level and rests on the marks. If so, secure with another pan head screw