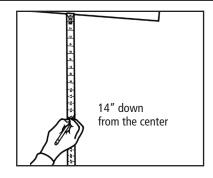

## STEP 5. INSTALL THE INTERIOR DRAW CORD LOCK

**5A** - Pull the shield up and down a few times to center the cord in the window.

Once you've found the center, let the shield down. Then measure 14" down from the center and mark the position.