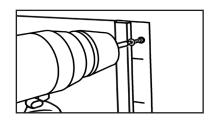

### STEP 2. INSTALL THE EXTERIOR SHIELD TRACKS

**2A** - On each of the 8" sides, measure over 1-3/4" at the top and bottom corners. Be sure to mark all four spots.

**2B** - Using the marks as a guide, position the first exterior shield track along one side of the window opening. Raise the channel about 1/8" above the top of the window. Use 1 pan head screw to hold the exterior track in place.

Repeat step 2B on the opposite side.

**2C** - Make sure each track is aligned at the top and bottom of the window opening. Use a total of 3 pan head screws to fasten each track in place.

**2D** - Install the rubber stop screws just under each shield track. Check to make sure the shield is level once both stop screws are in place.