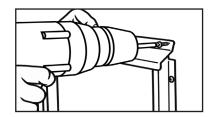

**5B** - Position the bracket over the mark, and place the tube in a vertical position. The notch should be at the bottom. Secure the Speed Cinch ® with two #8 x 1" screws. Run cord through the tube.