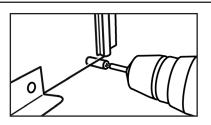

Repeat step 2B on the opposite side.

**2C** - Make sure each track is aligned at the top and bottom of the window opening. Use a total of 3 pan head screws to fasten each track in place.

**2D** - Install the rubber stop screws just under each shield track. Check to make sure the shield is level once both stop screws are in place.