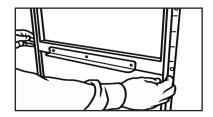

**6C** - Using washer head screws, secure one track on the right side of the window (top and bottom). On the left side of the window, place 1 washer head screw in the top hole of the opposite track.

Lower the glass to make sure it is level and will slide smoothly.

**6D** - Secure bottom screw. Lower glass about 1/2" below the bottom of the window opening. Add a rubber stop screw under each track.

**Gun Window - Silent Shadow Window System** 