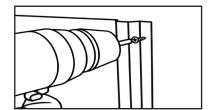

### STEP 2. INSTALL THE EXTERIOR SHIELD TRACKS

**2A** - On each of the 8" sides, measure over 1-3/4" at the top and bottom corners. Be sure to mark all four spots.

**2B** - Using the marks as a guide, position the first exterior shield track along one side of the window opening. Raise the channel about 1/8" above the top of the window. Use 1 pan head screw to hold the exterior track in place.

Repeat step 2B on the opposite side.

**2C** - Make sure each track is aligned at the top and bottom of the window opening. Use a total of 3 pan head screws to fasten each track in place.

**2D** - Install the rubber stop screws just under each shield track. Check to make sure the shield is level once both stop screws are in place.