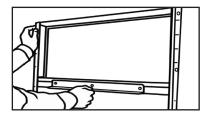

### STEP 6. INSTALL THE INTERIOR GLASS AND TRACK

**6A** - Slide the plastic glass tracks onto each side of glass panel.

**6B** - Hold the glass and tracks over the window opening, making sure it is even on both sides. Hold top of glass about <sup>3</sup>/<sub>4</sub>" above the top of the window opening.

**6C** - Using washer head screws, secure one track on the right side of the window (top and bottom). On the left side of the window, place 1 washer head screw in the top hole of the opposite track.

Lower the glass to make sure it is level and will slide smoothly.