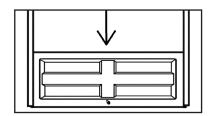

#### **STEP 1. PREPARING YOUR BLIND**

Mark the intended position of your window using the measurements indicated here.

You can opt to center a single blind opening on your wall, or you can place two windows side by side. If installing two windows, position them about 6 inches apart.

Cut the window frame.