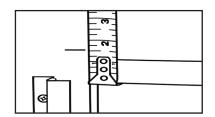

### STEP 2. INSTALL THE EXTERIOR SHIELD TRACKS

**2A** - On each of the 8" sides, measure over 1-3/4" at the top and bottom corners. Be sure to mark all four spots.

**2B** - Using the marks as a guide, position the first exterior shield track along one side of the window opening. Raise the channel about 1/8" above the top of the window. Use 1 pan head screw to hold the exterior track in place.