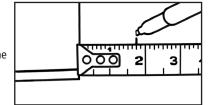

#### **STEP 1. PREPARING YOUR BLIND**

Mark the intended position of your window using the measurements indicated here.

You can opt to center a single blind opening on your wall, or you can place two windows side by side. If installing two windows, position them about 6 inches apart.

Cut the window frame.