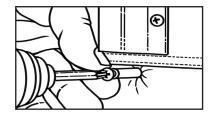

#### STEP 4. INSTALL THE EXTERIOR DRIP CAP

**4A -** It is critical to place the Drip Cap on top of the Shield Track as seen in the image.

Begin by making guide marks 1-9/16" above the window.

**4B** - Secure the drip cap on the right side with 1 pan head screw. Then, make sure the drip cap is level and rests on the marks. If so, secure with another pan head screw

Use 5 evenly spaced pan head screws to finish securing the Drip Cap.