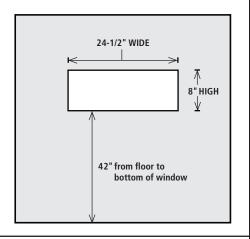

#### **STEP 1. PREPARING YOUR BLIND**

Mark the intended position of your window using the measurements indicated here.

You can opt to center a single blind opening on your wall, or you can place two windows side by side. If installing two windows, position them about 6 inches apart.

Cut the window frame.