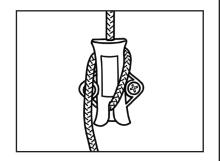

**5B** - Position the bracket over the mark, and place the tube in a vertical position. The notch should be at the bottom. Secure the Speed Cinch ® with two #8 x 1" screws. Run cord through the tube.